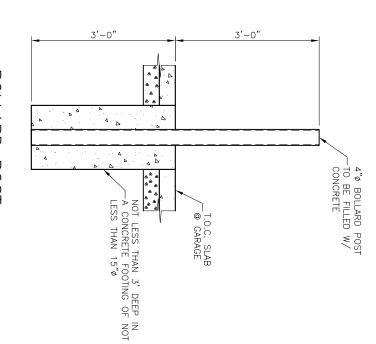

## BUILDING DEPARTMENT

710 EAST MULLAN AVENUE COEUR D'ALENE, IDAHO 83814 -3964 208-769-2267 – 208-769-2237 FAX

BOLLARD POST

Bollard Post specifications found in International Fire Code Section 312 Vehicle Impact Protection

- 312.2 Posts. Guard posts shall comply with all of the following requirement:
- 1. Constructed of steel not less than 4 inches (102 mm) in diameter and concrete filled.
- 2. Spaced not more than 4 feet (1219 mm) between posts on center.
- 3. Set not less than 3 feet (914 mm) deep in a concrete footing of not less than a 15-inch (381 mm) diameter.
- 4. Set with the top of the posts not less than 3 feet (914 mm) above ground.

Located not less than 3 feet (914 mm) from the protected object. [Excluded in garage inCoeur d'Alene]